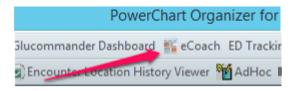

To access eCoach in the EMR, you will find a button on your toolbar. In some cases, you may need to use the "View" menu at the top of PowerChart or FirstNet.

The Button in PowerChart in the "Nurse" role.

You may need to expand a section to see the eCoach button:

| hart Organizer for Haley, Test Andrew                            |               |
|------------------------------------------------------------------|---------------|
| Patient List Help                                                |               |
| sures Summary 🎬 MyExperience 👫 Glucommander Dashboard            | 10            |
| cation 💠 Add 🔹 🖒 Patient Pharmacy 🖉 🏭 eCoach<br>ED Tracking List | harges        |
| a Add or Remove Bu                                               | ttons* 3 minu |